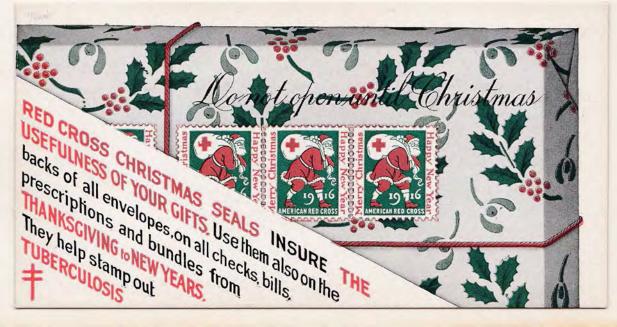

N.T.A. Blotters



# YOU can help You CAN help You can HELP

to fight Tuberculosis with the Red Cross Seal Do your share now!











# Buy Red Cross Seals

# Then BUY Some More



DO YOUR PART TO WIN THE WAR AT HOME AGAINST THE WHITE PLAGUE



# THAT REMINDS ME

I Want Some of These Christmas Seals





(Sold by your loca

To Help "Stamp" Out Tuberculosis

#### **CHRISTMAS SEALS SAVE LIVES**

| 192   | 2   | DE  | CEME | BER |           | 922 |
|-------|-----|-----|------|-----|-----------|-----|
| SUN   | MON | TUE | WED  | THU | FRI       | SAT |
|       |     |     |      |     | 1         | 2   |
| 3     | 4   | 5   | 6    | 7   | 8         | 9   |
| 10    | 11  |     | 13   | 14  | 15        | 16  |
| 17    | 18  | 19  | 20   | 21  | <b>22</b> | 23  |
| 24/31 | 25  | 26  | 27   | 28  | 29        | 30  |

# GIVE HEALTH



Sold by your Local

#### CHRISTMAS SEALS

Help "STAMP" Out

**TUBERCULOSIS** 

and Save L