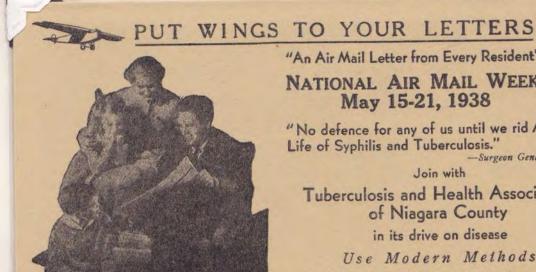

1938

In Every Home

"An Air Mail Letter from Every Resident'

#### NATIONAL AIR MAIL WEEK May 15-21, 1938

"No defence for any of us until we rid American Life of Syphilis and Tuberculosis."

-Surgeon General Parran

Join with

Tuberculosis and Health Association of Niagara County

in its drive on disease

Use Modern Methods

Mail by 3:00 May 19th for Special Cachet-See other side

"Early Diagnosis Today to Prevent Advanced Tuberculosis Tomorrow"