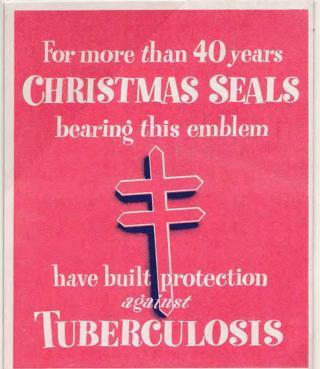

Tuberculosis is the deadliest "catching" disease on Earth

It still kills 130 Americans daily
It can be prevented

For more than 40 years
CHRISTMAS SEALS
bearing this emblem