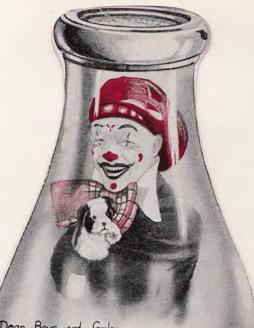

The MISSOURI ASSOCIATION FOR THE RELIEF AND CONTROL OF TUBERCULOSIS. Office of Secretary, Columbia, Missouri. Carrie Land

A.J. Schneeman New York N.Y.

Dear Boys and Girls:

I want you to have my "milk picture" to remind you of the simple rules to follow for good health.

Fresh Air ·· All the time.

Wholesome Food · Especially fresh fruit and vegetables Eat slowly.

Sleep ·· Plenty of it-windows open.
Teeth ·· Brush them twice a day.
Baths ·· At least two a week.

Water ·· Several glasses a day.

Remember what "Creamo" taught you about drinking three glasses of milk a day.

Thope you are getting on well with your studies.

It always pleases me to get letters from my little friends.

Yours for Good Health, Chew Chew

This is Creamo's Paw. Con't find his Maw.

NEW YORK TUBERCULOSIS ASSOCIATION, INC. 10 EAST 39TH ST., NEW YORK, N. Y.