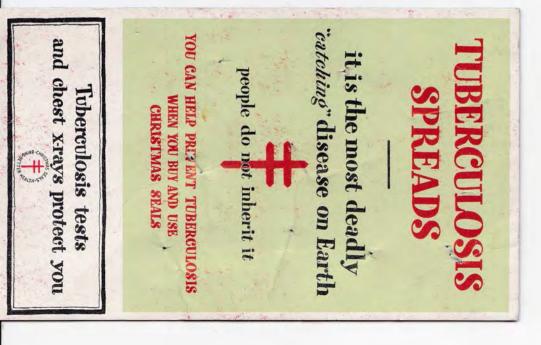

## TUBERCULOSIS SPREADS

it is the most deadly "catching" disease on Earth

YOU CAN HELP PREVENT TUBERCULOSIS
WHEN YOU BUY AND USE
CHRISTMAS SEALS

Ramsey County Tuberculosis and Health Association – MU-2215