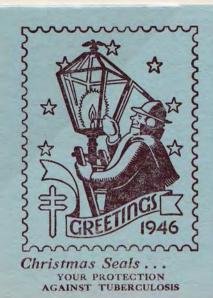

## HELP

"LIGHT" THE WAY
TO THE ERADICATION OF TB

Remember — SEALS on all your Letters and Packages

| S  | M  | T  | W  | T  | F  | 5  |
|----|----|----|----|----|----|----|
| 1  | 2  | 3  | 4  | 5  | 6  | 7  |
| 8  | 9  | 10 | 11 | 12 | 13 | 14 |
| 15 | 16 | 17 | 18 | 19 | 20 | 21 |
| 22 |    |    | 25 | 26 | 27 | 28 |
| 29 | 30 | 31 |    |    |    |    |

Shop . . . and Mail Early

YOUR PROTECTION
AGAINST TUBERCULOSIS