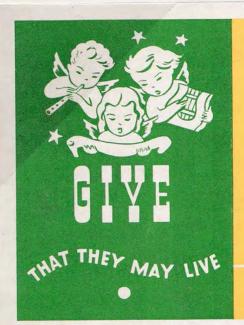

#### KEEP THEIR STAR SHINING

The two children are singing a hymn of thanks for the protection of the Christmas Seal in the past and a plea for continued protection. Childhood comes once in a lifetime. Its protection from illness is urgently needed now.