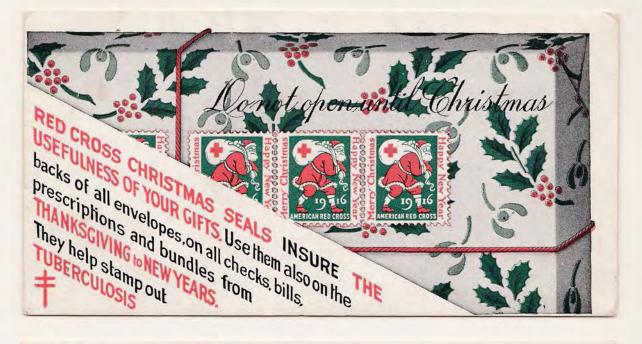

N.T.A. Blotters



# YOU can help You CAN help You can HELP

to fight Tuberculosis with the Red Cross Seal Do your share now!











# Buy Red Cross Seals

# Then BUY Some More



DO YOUR PART TO WIN THE WAR AT HOME AGAINST THE WHITE PLAGUE



# THAT REMINDS ME

I Want Some of These Christmas Seals





(Sold by your loca

To Help "Stamp" Out Tuberculosis

#### **CHRISTMAS SEALS SAVE LIVES**

| 192   | 2   | DE  | CEME | BER |           | 922 |
|-------|-----|-----|------|-----|-----------|-----|
| SUN   | MON | TUE | WED  | THU | FRI       | SAT |
|       |     |     |      |     | 1         | 2   |
| 3     | 4   | 5   | 6    | 7   | 8         | 9   |
| 10    | 11  |     | 13   | 14  | 15        | 16  |
| 17    | 18  | 19  | 20   | 21  | <b>22</b> | 23  |
| 24/31 | 25  | 26  | 27   | 28  | 29        | 30  |

# GIVE HEALTH



Sold by your Local

#### CHRISTMAS SEALS

Help "STAMP" Out

**TUBERCULOSIS** 

and Save